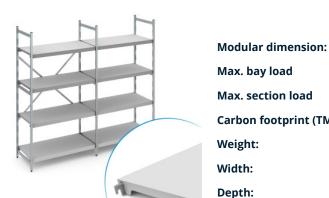

## **Technical data**

Max. bay load150Max. section load600Carbon footprint (TM65 Basic Report)924 kgCO□eWeight:42 kgWidth:2075 mm

Height: 2000 mm

The standing shelf is used for storage and optimising space utilisation. The shelf can support high loads and is suitable for use at an ambient temperature of -30°C. The closed plastic pads of the Norm 12 shelf provide a lightweight, stable, and hygienic surface. The set includes 4 pads per shelf section.