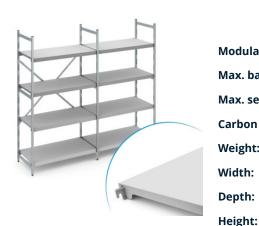

## Stationary shelving set norm 12 with solid shelf

P/N: N12GS22006001600 | RS-N12-GS/2200×600×1600

## **Technical data**

Modular dimension:150 mmMax. bay load150Max. section load600Carbon footprint (TM65 Basic Report)863 kgCOlleWeight:42 kgWidth:2175 mmDepth:600 mm

The standing shelf is used for storage and optimising space utilisation. The shelf can support high loads and is suitable for use at an ambient temperature of -30°C. The closed plastic pads of the Norm 12 shelf provide a lightweight, stable, and hygienic surface. The set includes 4 pads per shelf section.