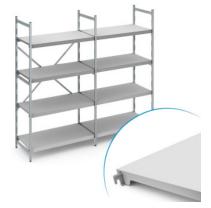

## **Technical data**

| Modular dimension:                   | 150 mm    |
|--------------------------------------|-----------|
| Max. bay load                        | 150       |
| Carbon footprint (TM65 Basic Report) | 38 kgCO⊡e |
| Weight:                              | 35 kg     |
| Width:                               | 2375 mm   |
| Depth:                               | 400 mm    |
| Height:                              | 1400 mm   |

*Similar to illustration, technical modifications reserved. Without decoration.* 

Stainless steel slatted sheet steel support made of 0.03" (0.8 mm) thick sheet steel, with burr-free cutting edges, folded and rebated inwards 1.6" (40 mm) at the long side and 1. 2" (30 mm) at the face side. Deep-pressed, approx. 1.3" (32 mm) wide slots at distances of 2.0" (50 mm).