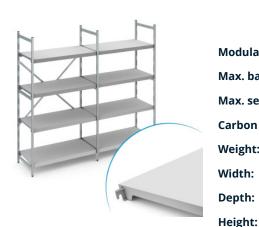

## Stationary shelving set norm 12 with solid shelf

P/N: N12GS24006001200 | RS-N12-GS/2400×600×1200

Similar to illustration, technical modifications reserved. Without decoration.

## **Technical data**

Modular dimension:150 mmMax. bay load150Max. section load600Carbon footprint (TM65 Basic Report)843 kgCOlleWeight:45 kgWidth:2375 mmDepth:600 mm

The standing shelf is used for storage and optimising space utilisation. The shelf can support high loads and is suitable for use at an ambient temperature of -30°C. The closed plastic pads of the Norm 12 shelf provide a lightweight, stable, and hygienic surface. The set includes 4 pads per shelf section.