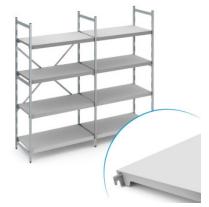

Fixed push through protection for tray clearing trolleys TAWALU, 1,435 mm high.

Vertical, continuous stainless-steel wire made from sturdy and hygienic solid material and permanently integrated in the tubular frame for securing the trays. Guard as optional equipment for trolleys without a rear panel.