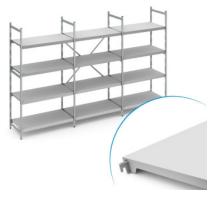

## **Stationary shelving set norm 12 with solid shelf**

P/N: N12GS48005001600 | AT-O/ZB 1200/750/850

## **Technical data**

Similar to illustration, technical modifications reserved. Without decoration.

Modular dimension:150 mmCarbon footprint (TM65 Basic Report)1574 kgCOllePayload:150 kgWeight:77 kgWidth:4725 mmDepth:500 mm