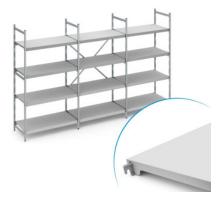

## **Stationary shelving set norm 12 with solid shelf**

P/N: N12GS49006001400 | BGN 1/3-065 P

## **Technical data**

Similar to illustration, technical modifications reserved. Without decoration.

Modular dimension:150 mmCarbon footprint (TM65 Basic Report)1667 kgCO□eWeight:89 kgWidth:4825 mm

 Depth:
 600 mm

 Height:
 1400 mm

 ${\sf GN}$  container for storage, transport, distribution and delivery of hot and cold meals.

Deep-drawn container in hygienic design, made of high-quality 0.03" (0.8 mm) stainless steel. Base with ø 0.12" (3 mm) hole pattern, side panels without hole pattern. Container as per Gastronorm EN 631 und DIN 66075.