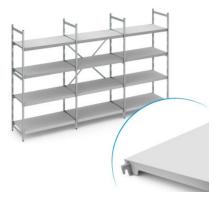

## **Stationary shelving set norm 12 with solid shelf**

P/N: N12GS50004001600 | WHSc 0700-2/350

## **Technical data**

Similar to illustration, technical modifications reserved. Without decoration.

Modular dimension:150 mmCarbon footprint (TM65 Basic Report)1487 kgCOlleWeight:69 kgWidth:4925 mmDepth:400 mmHeight:1600 mm