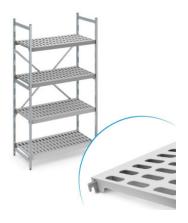

## **Stationary shelving set norm 12 with louvred shelf**

Solid shelf, aluminium, made of 0.06" (1.5 mm) thick steel sheet, folded and rebated inwards by 1.6" (40 mm) at the long side and folded by 1.1" (28 mm) at the face side. Additional U-shaped profile as reinforcement strut on the underside with 47-59" (1200-1500 mm) long shelves at a depth of 19.7" and 23.6" (500 and 600 mm).