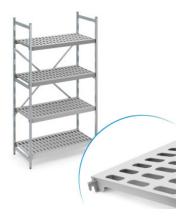

## **Stationary shelving set norm 12 with louvred shelf**

Solid shelf, aluminium, made of 0.06" (1.5 mm) thick steel sheet, folded and rebated inwards by 1.6" (40 mm) at the long side and folded by 1.1" (28 mm) at the face side. Additional U-shaped profile as reinforcement strut on the underside with 47-59" (1200-1500 mm) long shelves at a depth of 19.7" and 23.6" (500 and 600 mm).