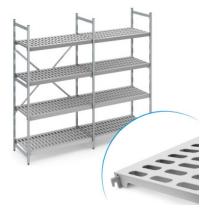

## **Stationary shelving set norm 12 with louvred shelf**

## **Technical data**

Similar to illustration, technical modifications reserved. Without decoration.

Modular dimension:150 mmCarbon footprint (TM65 Basic Report)763 kgCOlleWeight:29 kgWidth:1575 mmDepth:600 mmHeight:2000 mm

 $17.9 \times 23.6$ " (455 × 600 mm) stainless steel solid shelf made of 0.03" (0.8 mm) thick sheet steel, with burr-free cutting edges, folded and rebated inwards by 1.6" (40 mm) at the long side and by 1.2" (30 mm) at the face side.