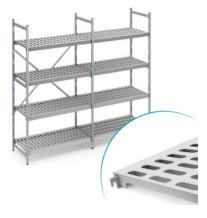

## **Stationary shelving set norm 12 with louvred shelf**

## Technical data

Similar to illustration, technical modifications reserved. Without decoration.

Modular dimension:150 mmCarbon footprint (TM65 Basic Report)911 kgCOIleWeight:38 kgWidth:2475 mmDepth:500 mmHeight:1800 mm