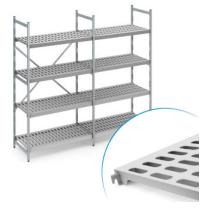

×

*Similar to illustration, technical modifications reserved. Without decoration.* 

Modular shelving system made of plain anodised aluminium, design allows moving for cleaning purposes.

Uprights made of special 1.0 × 1.0" (25 × 25 mm) square tubes, connected and stabilised by press-fitted 1.6 × 0. 28" (40 × 7 mm) upright spokes running crosswise. Upper covering caps made of plastic, as hygienic ending of upright. Welded shelf lugs at distances of 5.9" (150 mm) for easy attaching of shelves. Shelves in hygienic design for easy cleaning.

The Hupfer aluminium movable shelving unit VRZ Alu 18/10/6 is delivered disassembled for self-assembly, and is easy to move, for example for cleaning floors and walls. Its extensive equipment options means it offers a wide range of individual options for use.