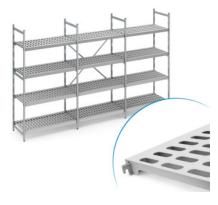

## Stationary shelving set norm 12 with louvred shelf

## **Technical data**

Similar to illustration, technical modifications reserved. Without decoration.

Modular dimension:150 mmCarbon footprint (TM65 Basic Report)912 kgCOlleWeight:37 kgWidth:2850 mmDepth:400 mmHeight:1400 mm