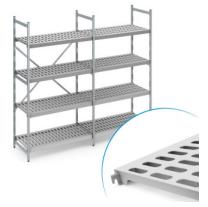

*Similar to illustration, technical modifications reserved. Without decoration.* 

Solid shelf, aluminium, made of 0.06" (1.5 mm) thick steel sheet, folded and rebated inwards by 1.6" (40 mm) at the long side and folded by 1.1" (28 mm) at the face side. Additional U-shaped profile as reinforcement strut on the underside with 47-59" (1200-1500 mm) long shelves at a depth of 19.7" and 23.6" (500 and 600 mm).