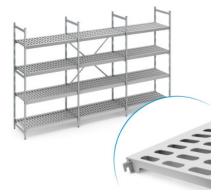

## **Technical data**

| Modular dimension:                   | 150 mm     |
|--------------------------------------|------------|
| Carbon footprint (TM65 Basic Report) | 995 kgCO⊡e |
| Weight:                              | 49 kg      |
| Width:                               | 3050 mm    |
| Depth:                               | 600 mm     |
| Height:                              | 1200 mm    |

*Similar to illustration, technical modifications reserved. Without decoration.* 

1.8" (45 mm) aluminium suspension rail, 39.4" (1000 mm) long, for attaching in between two uprights and for holding meat and sausages on sliding hooks