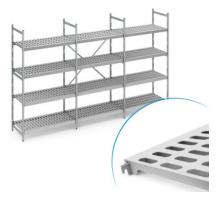

## **Stationary shelving set norm 12 with louvred shelf**

## **Technical data**

Similar to illustration, technical modifications reserved. Without decoration.

Modular dimension:150 mmMax. bay load150Carbon footprint (TM65 Basic Report)37 kgCODeWeight:43 kgWidth:3250 mmDepth:400 mmHeight:2000 mm

Solid shelf, aluminium, made of 0.06" (1.5 mm) thick steel sheet, folded and rebated inwards by 1.6" (40 mm) at the long side and folded by 1.1" (28 mm) at the face side. Additional U-shaped profile as reinforcement strut on the underside with 47-59" (1200-1500 mm) long shelves at a depth of 19.7" and 23.6" (500 and 600 mm).