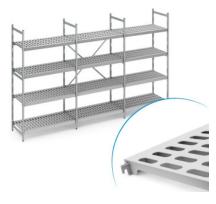

## Stationary shelving set norm 12 with louvred shelf

## **Technical data**

Similar to illustration, technical modifications reserved. Without decoration.

Modular dimension:150 mmCarbon footprint (TM65 Basic Report)1226 kgCOlleWeight:54 kgWidth:3250 mmDepth:600 mm