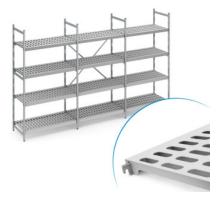

## Stationary shelving set norm 12 with louvred shelf

## **Technical data**

Similar to illustration, technical modifications reserved. Without decoration.

Modular dimension:150 mmCarbon footprint (TM65 Basic Report)1194 kgCOlleWeight:47 kgWidth:3550 mmDepth:400 mmHeight:2000 mm