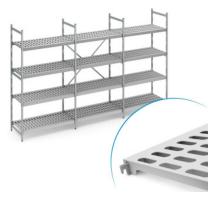

## Stationary shelving set norm 12 with louvred shelf

 Depth:
 400 mm

 Height:
 1600 mm

The spacers connect the shelf stands together and ensure a stable position of the shelf.

The spacers made of high-quality stainless steel ensure a stable connection of the shelving units. They increase the stability of the shelving structure and prevent the shelving units from touching each other. The simple assembly allows for effortless adjustment of your shelving system to your needs. The materials used are sustainable, 100% recyclable, and so valuable that Hupfer guarantees today to buy back your entire shelving unit at the end of its service life.

- increase the stability of the shelves
- for a secure connection of the shelf supports
- easy assembly
- use of high-quality stainless steel ensures durability and robustness

Time and date of the request: 29.07.2025, 23:57:10