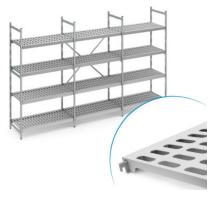

## **Stationary shelving set norm 12 with louvred shelf**

## **Technical data**

Similar to illustration, technical modifications reserved. Without decoration.

Modular dimension:150 mmCarbon footprint (TM65 Basic Report)1253 kgCOlleWeight:58 kgWidth:4050 mmDepth:500 mm