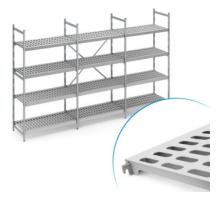

## Stationary shelving set norm 12 with louvred shelf

## **Technical data**

Similar to illustration, technical modifications reserved. Without decoration.

Modular dimension:150 mmCarbon footprint (TM65 Basic Report)1556 kgCOlleWeight:74 kgWidth:4525 mm

**Depth:** 600 mm **Height:** 1600 mm