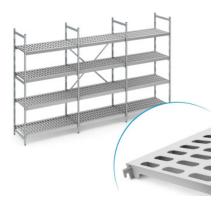

Stainless steel slatted sheet steel support made of 0.03" (0.8 mm) thick sheet steel, with burr-free cutting edges, folded and rebated inwards 1.6" (40 mm) at the long side and 1. 2" (30 mm) at the face side. Deep-pressed, approx. 1.3" (32 mm) wide slots at distances of 2.0" (50 mm).