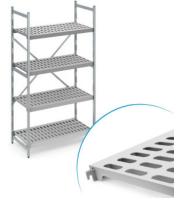

*Similar to illustration, technical modifications reserved. Without decoration.* 

Stainless steel slatted sheet steel support made of 0.03" (0.8 mm) thick sheet steel, with burr-free cutting edges, folded and rebated inwards 1.6" (40 mm) at the long side and 1. 2" (30 mm) at the face side. Deep-pressed, approx. 1.3" (32 mm) wide slots at distances of 2.0" (50 mm).