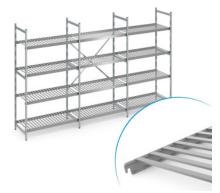

## **Technical data**



| Modular dimension:                   | 410 mm      |
|--------------------------------------|-------------|
| Carbon footprint (TM65 Basic Report) | 1393 kgCO⊡e |
| Weight:                              | 39 kg       |
| Width:                               | 2650 mm     |
| Depth:                               | 600 mm      |
| Height:                              | 1600 mm     |
|                                      |             |

*Similar to illustration, technical modifications reserved. Without decoration.* 

Wall hook rail for storing sterile supplies baskets and other items suitable for being attached to hooks.

Rail made entirely of high-quality stainless steel, robust and hygienic design. Tubular structure made of square tubes with plastic caps and welded hooks for attaching