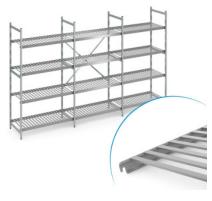

## Stationary shelving set norm 20 with slatted shelf

## **Technical data**

Similar to illustration, technical modifications reserved. Without decoration.

Modular dimension:150 mmCarbon footprint (TM65 Basic Report)1466 kgCOlleWeight:43 kgWidth:3250 mmDepth:600 mm