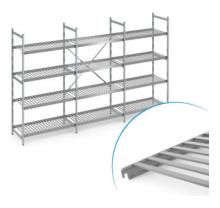

## Stationary shelving set norm 20 with slatted shelf

- lightweight aluminium slatted shelf ensures easy handling; ventilated, safe and hygienic storage; and keeps the stored goods in peak condition
- high-quality aluminium workmanship enables easy cleaning and perfect hygiene
- modular system allows for any design and extension and ensures the most efficient use of space
- valuable materials ensure sustainability and value retention
- robust construction guarantees high stability and high load-bearing capacity
- modular system ensures easy handling from assembly to cleaning with little effort