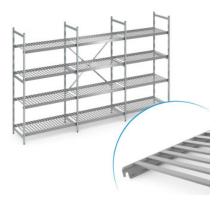

## **Stationary shelving set norm 20 with slatted shelf**

Solid shelf, aluminium, made of 0.06" (1.5 mm) thick steel sheet, folded and rebated inwards by 1.6" (40 mm) at the long side and folded by 1.1" (28 mm) at the face side. Additional U-shaped profile as reinforcement strut on the underside with 47-59" (1200-1500 mm) long shelves at a depth of 19.7" and 23.6" (500 and 600 mm).