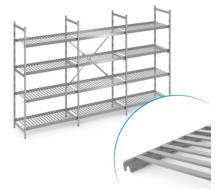

*Similar to illustration, technical modifications reserved. Without decoration.* 

Solid shelf, aluminium, made of 0.06" (1.5 mm) thick steel sheet, folded and rebated inwards by 1.6" (40 mm) at the long side and folded by 1.1" (28 mm) at the face side. Additional U-shaped profile as reinforcement strut on the underside with 47-59" (1200-1500 mm) long shelves at a depth of 19.7" and 23.6" (500 and 600 mm).