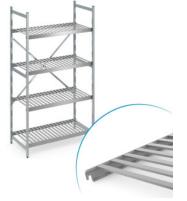

*Similar to illustration, technical modifications reserved. Without decoration.* 

Made of high-quality stainless steel. Mesh size: 4.64 × 4.64 mm

Lid in an easy-to-clean and hygienic design made from premium electro-polished round stainless steel wire mesh with a frame made of round stainless steel. Locked using a sliding catch with a twist lock and operated using a handle.