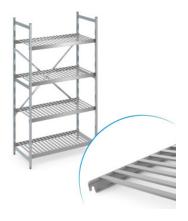

## **Stationary shelving set norm 20 with slatted shelf**

## **Technical data**

Similar to illustration, technical modifications reserved. Without decoration.

Modular dimension:150 mmCarbon footprint (TM65 Basic Report)443 kgCOlleWeight:11 kgWidth:600 mmDepth:600 mmHeight:1400 mm