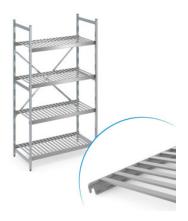

## **Stationary shelving set norm 20 with slatted shelf**

Stainless steel slatted sheet steel support made of 0.03" (0.8 mm) thick sheet steel, with burr-free cutting edges, folded and rebated inwards 1.6" (40 mm) at the long side and 1. 2" (30 mm) at the face side. Deep-pressed, approx. 1.3" (32 mm) wide slots at distances of 2.0" (50 mm).