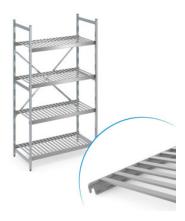

## **Stationary shelving set norm 20 with slatted shelf**

Stainless steel slatted sheet steel support made of 0.03" (0.8 mm) thick sheet steel, with burr-free cutting edges, folded and rebated inwards 1.6" (40 mm) at the long side and 1. 2" (30 mm) at the face side. Deep-pressed, approx. 1.3" (32 mm) wide slots at distances of 2.0" (50 mm).