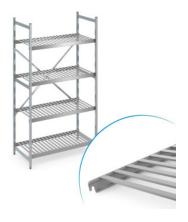

## Stationary shelving set norm 20 with slatted shelf

## **Technical data**

Similar to illustration, technical modifications reserved. Without decoration.

Modular dimension:150 mmCarbon footprint (TM65 Basic Report)320 kgCOlleWeight:11 kgWidth:900 mmDepth:300 mmHeight:1800 mm