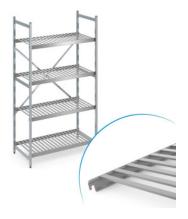

## **Stationary shelving set norm 20 with slatted shelf**

## **Technical data**

Similar to illustration, technical modifications reserved. Without decoration.

Modular dimension:150 mmCarbon footprint (TM65 Basic Report)493 kgCOlleWeight:13 kgWidth:900 mmDepth:500 mmHeight:1400 mm