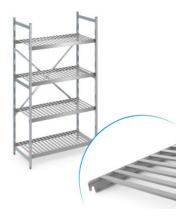

## **Stationary shelving set norm 20 with slatted shelf**

## **Technical data**

Similar to illustration, technical modifications reserved. Without decoration.

Modular dimension:150 mmCarbon footprint (TM65 Basic Report)493 kgCOlleWeight:13 kgWidth:900 mmDepth:500 mmHeight:1400 mm