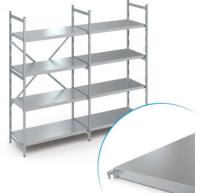

*Similar to illustration, technical modifications reserved. Without decoration.* 

Stainless steel solid shelf made of 0.04" (1.0 mm) or 0.03" (0.8 mm) thick sheet steel for lengths of less than 47. 2" (1200 mm), with burr-free cutting edges, folded and rebated inwards by 1.6" (40 mm) at the long side and by 1. 2" (30 mm) at the face side.