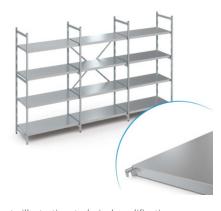

## Stationary shelving set norm 20 with solid shelf

P/N: N20GS30005001800 | RS-N20-GS/3000×500×1800

The stationary shelving is designed for storage and to optimise space utilisation. The shelving has a high load capacity and is suitable for use at an ambient temperature of -30°C. The solid shelf, made from aluminium, of the shelving norm 20 provides a stable and hygienic storage surface. The set contains 4 shelves per shelf section.

Height:

The Hupfer Norm 20 stationary shelving is a lightweight structure made from anodised aluminium. The shelving offers a clearly arranged and easily accessible storage solution for organised logistics. The modular design allows for a needs-specific layout for a wide variety of spatial and temperature conditions, thereby ensuring the most efficient use of space. Uneven floors and temperatures from 40°C to +60°C are no problem, even on a permanent basis. The shelving is easy to assemble and can be extended at any time in a straight line or even around corners and is easily adapted to changes in everyday logistics. The solid shelf, which can be hooked in effortlessly, is made from anodised aluminium and provides a stable, easy-to-handle and easy-to-clean storage surface. This shelf holds heavy loads despite its light weight. The materials used are sustainable, 100% recyclable, and so valuable that Hupfer guarantees that it will buy back all of your shelving at the end of its useful life.

## Stationary shelving set norm 20 with solid shelf

P/N: N20GS30005001800 | RS-N20-GS/3000×500×1800

- modular system allows for any design and extension and ensures the most efficient use of space
- valuable materials ensure sustainability and value retention
- robust construction guarantees high stability and high load-bearing capacity
- modular system ensures easy handling from assembly to cleaning with little effort