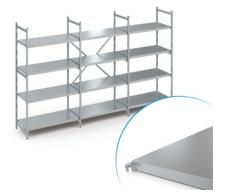

*Similar to illustration, technical modifications reserved. Without decoration.* 

Wall shelf bracket for holding smooth wall shelves, suitable for flexible, height-adjustable mounting in the rails.

Bracket for shelf depth 400 mm made from high-quality stainless steel in hygienic design, angled from one piece and cleanly deburred.