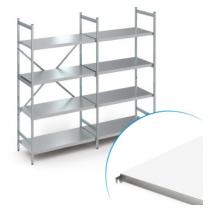

## **Stationary shelving set norm 25 with solid shelf**

P/N: N25GS20005001800 | RG-EHV/N20 0300

## **Technical data**

Similar to illustration, technical modifications reserved. Without decoration.

Modular dimension:150 mmCarbon footprint (TM65 Basic Report)435 kgCOlleWeight:44 kgWidth:1975 mmDepth:500 mmHeight:1800 mm

Aluminium hook-on element as additional spoke in upright for attaching hook rails, also for frontal safeguarding of stored supplies

Time and date of the request: 11.09.2025, 00:36:48

All information / dimensions are approximate, technical changes reserved. © Hupfer