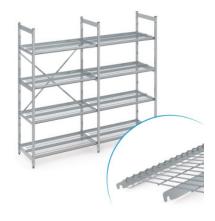

## **Stationary shelving set norm 35 with wire shelf**

P/N: N35DR18006101800 | GeKo besch 650/530/075

## **Technical data**

Similar to illustration, technical modifications reserved. Without decoration.

Modular dimension:300 mmCarbon footprint (TM65 Basic Report)696 kgCOlleWeight:69 kgWidth:1775 mmDepth:610 mmHeight:1800 mm