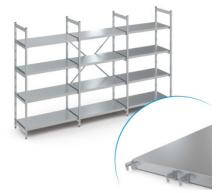

*Similar to illustration, technical modifications reserved. Without decoration.* 

Wall shelf bracket for holding smooth wall shelves, suitable for direct mounting on the wall.

Bracket for shelf depth 400 mm made from high-quality stainless steel in hygienic design, angled from one piece and cleanly deburred.