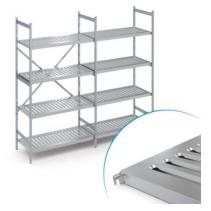

HUPFER Stationary shelving set norm 5 with louvred shelfwe make work flow

P/N: N5BR27004001800 | SiKo 240/250/60 oR FG LB/SG

## **Technical data**

| Modular dimension:                   | 150 mm     |
|--------------------------------------|------------|
| Carbon footprint (TM65 Basic Report) | 471 kgCO⊡e |
| Weight:                              | 48 kg      |
| Width:                               | 2675 mm    |
| Depth:                               | 400 mm     |
| Height:                              | 1800 mm    |