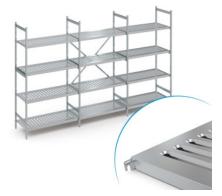

Stationary shelving set norm 5 with louvred shelfwe make work flow

P/N: N5BR42006001400 | SiSch 240/250/70 SR FG DM

## **Technical data**

| Modular dimension:                   | 150 mm     |
|--------------------------------------|------------|
| Carbon footprint (TM65 Basic Report) | 885 kgCO⊡e |
| Weight:                              | 88 kg      |
| Width:                               | 4125 mm    |
| Depth:                               | 600 mm     |
| Height:                              | 1400 mm    |