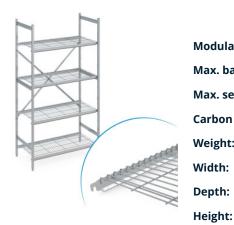

## Stationary shelving set norm 5 with wire shelf

P/N: N5DR10005001200 | RS-N5-DR/1000×500×1200

## **Technical data**

Similar to illustration, technical modifications reserved. Without decoration.

Modular dimension:150 mmMax. bay load150Max. section load600Carbon footprint (TM65 Basic Report)229 kgCOlleWeight:23 kgWidth:1000 mmDepth:500 mm

The stationary shelving is designed for storage and to optimise space utilisation. The shelving has a high load capacity and is suitable for continuous use at ambient temperatures ranging from  $-40^{\circ}$ C to  $+60^{\circ}$ C. The wire shelf of the shelving norm 5 provides a well-ventilated, stable and hygienic storage surface. The set contains 4 shelves per shelf section.