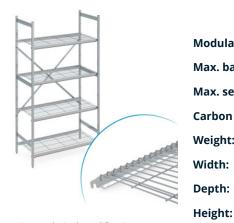

## Stationary shelving set norm 5 with wire shelf

P/N: N5DR11004002000 | RS-N5-DR/1100×400×2000

## **Technical data**

Similar to illustration, technical modifications reserved. Without decoration.

Modular dimension:150 mmMax. bay load150Max. section load600Carbon footprint (TM65 Basic Report)246 kgCOlleWeight:25 kgWidth:1100 mmDepth:400 mm

The stationary shelving is designed for storage and to optimise space utilisation. The shelving has a high load capacity and is suitable for continuous use at ambient temperatures ranging from -40°C to +60°C. The wire shelf of the shelving norm 5 provides a well-ventilated, stable and hygienic storage surface. The set contains 4 shelves per shelf section.

## Stationary shelving set norm 5 with wire shelf

P/N: N5DR11004002000 | RS-N5-DR/1100×400×2000

efficient use of space

- valuable materials ensure sustainability and value retention
- robust construction guarantees high stability and high load-bearing capacity
- modular system ensures easy handling from assembly to cleaning with little effort