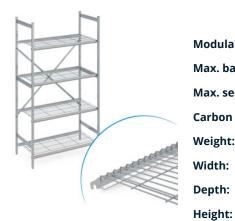

## Stationary shelving set norm 5 with wire shelf

P/N: N5DR12004002000 | DrAbl 1480/285/150

## **Technical data**

Similar to illustration, technical modifications reserved. Without decoration.

Modular dimension:150 mmMax. bay load150Max. section load600Carbon footprint (TM65 Basic Report)260 kgCOlleWeight:26 kgWidth:1200 mmDepth:400 mm

Wire shelf for storage and provision of small medical supplies.

Shelf made of high-quality, electro-polished stainless steel round material and comprising half loops at the base and rear wall. Wire shelf, suitable for attaching to wall hook racks or packing tables with hook racks.