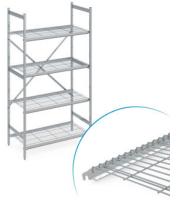

## Stationary shelving set norm 5 with wire shelf

P/N: N5DR13003002000 | SV/N5 Med 604/45/1807

## **Technical data**

Similar to illustration, technical modifications reserved. Without decoration.

Modular dimension:150 mmCarbon footprint (TM65 Basic Report)255 kgCOlleWeight:26 kgWidth:1300 mmDepth:300 mmHeight:2000 mm