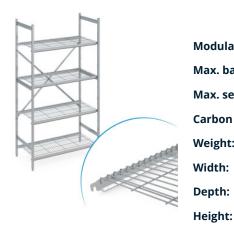

## Stationary shelving set norm 5 with wire shelf

P/N: N5DR13004001400 | RS-N5-DR/1300×400×1400

## **Technical data**

Similar to illustration, technical modifications reserved. Without decoration.

Modular dimension:150 mmMax. bay load150Max. section load600Carbon footprint (TM65 Basic Report)251 kgCOlleWeight:25 kgWidth:1300 mmDepth:400 mm

The stationary shelving is designed for storage and to optimise space utilisation. The shelving has a high load capacity and is suitable for continuous use at ambient temperatures ranging from  $-40^{\circ}$ C to  $+60^{\circ}$ C. The wire shelf of the shelving norm 5 provides a well-ventilated, stable and hygienic storage surface. The set contains 4 shelves per shelf section.