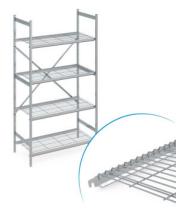

## Stationary shelving set norm 5 with wire shelf

P/N: N5DR13005001600 | WHSc 0900-4/215

## **Technical data**

Similar to illustration, technical modifications reserved. Without decoration.

Modular dimension:215 mmCarbon footprint (TM65 Basic Report)287 kgCOlleWeight:28 kgWidth:1300 mmDepth:500 mmHeight:1600 mm